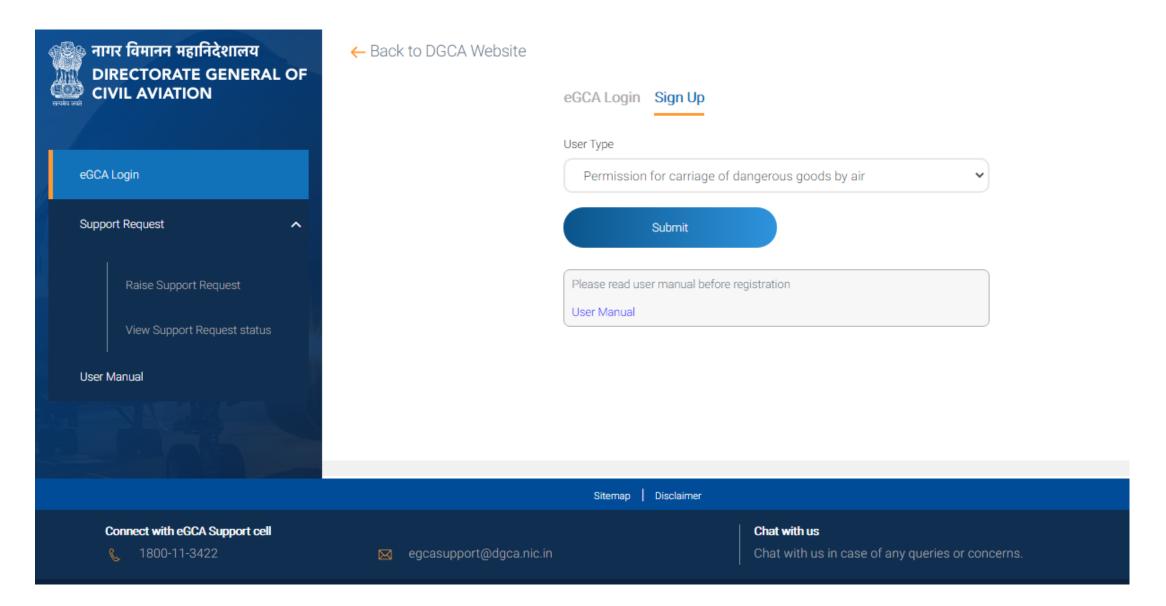

# Introduction

What is Permission for carriage of dangerous goods by air registration process ?

 Organizations/Individuals seeking permission for carriage of dangerous goods by air are required to register on DGCA portal and avail various services under e-Governance of Civil Aviation (eGCA).

#### Permission for carriage of dangerous goods by air Registration Pre-requisites

The pre-requisites for registering for Permission for carriage of dangerous goods by air are mentioned below:

• Email Id and mobile number should be valid and not already registered with eGCA.