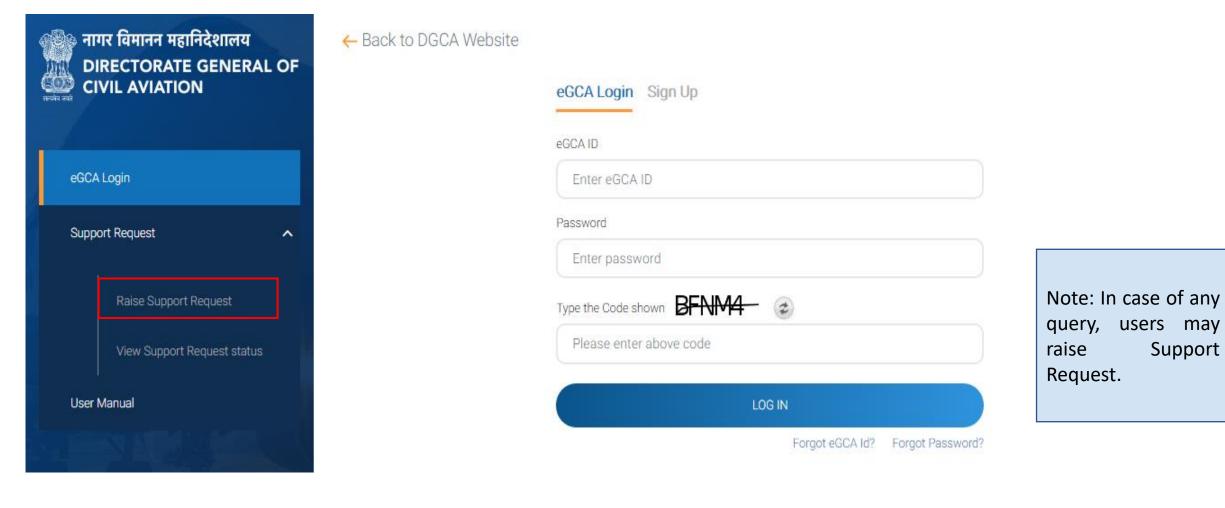

|  |  |
| Date of Declaration                                                                                                         |                                         |  |  |
| 16/12/2020                                                                                                                  |                                         |  |  |
|                                                                                                                             |                                         |  |  |
|                                                                                                                             |                                         |  |  |

Back to STEP 2

Submit Application





#### Raise Support Request