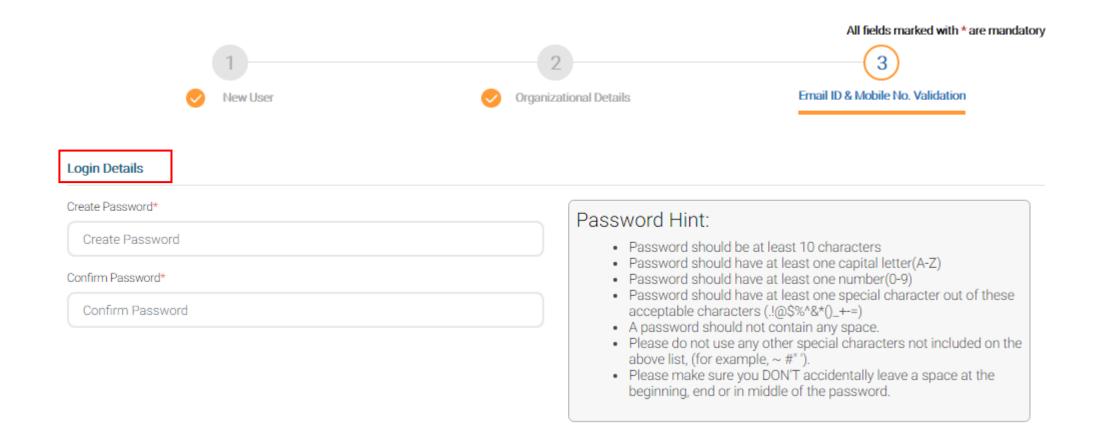

| Email ID & Mobile No. Validation                                                                                            |                                         |  |  |
|-----------------------------------------------------------------------------------------------------------------------------|-----------------------------------------|--|--|
| Email ID *                                                                                                                  | Alternate Email ID                      |  |  |
| Email ID                                                                                                                    | Alternate Email ID                      |  |  |
| Do you have Indian Mobile No.?* <ul> <li>Yes</li> <li>No</li> </ul> Mobile No.*                                             | Alternate Mobile No.                    |  |  |
| Mobile No.                                                                                                                  | Alternate Mobile No.                    |  |  |
| Type the Code shown CEDWW ©                                                                                                 | Receive OTP<br>Enter OTP sent on Mobile |  |  |
|                                                                                                                             | Enter OTP sent on Email                 |  |  |
| Declaration                                                                                                                 |                                         |  |  |
| I hereby declare that the information furnished above is true, complete and correct to the best of my knowledge and belief. |                                         |  |  |
| Date of Declaration                                                                                                         |                                         |  |  |
| 16/12/2020                                                                                                                  |                                         |  |  |
|                                                                                                                             |                                         |  |  |
|                                                                                                                             |                                         |  |  |