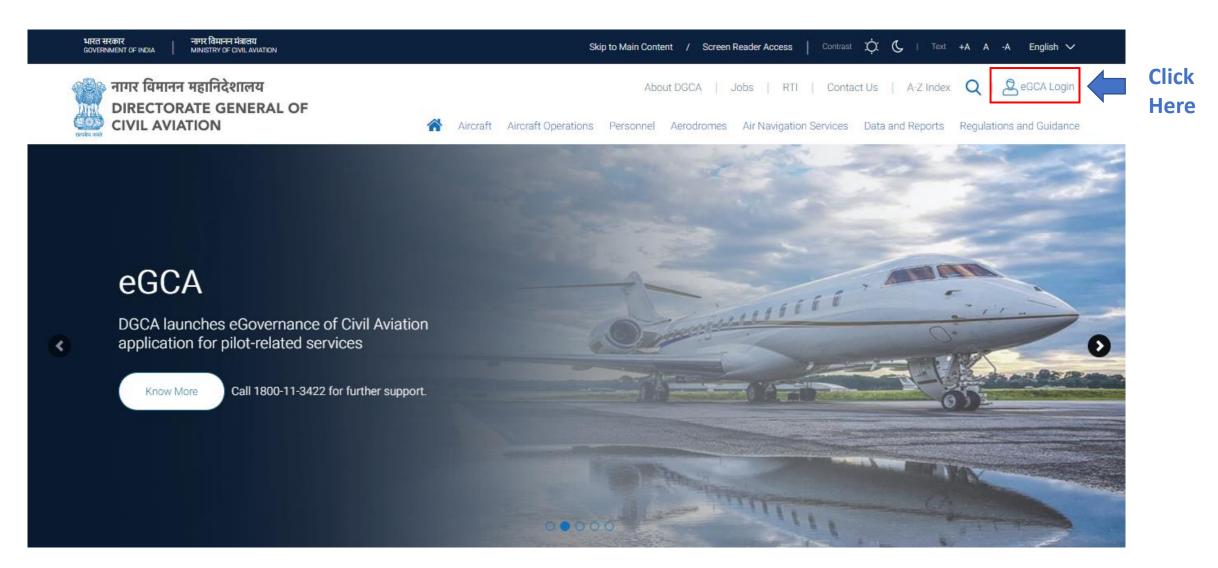

# Introduction

What is Permission for carriage of dangerous goods by air registration process ?

 Organizations/Individuals seeking permission for carriage of dangerous goods by air are required to register on DGCA portal and avail various services under e-Governance of Civil Aviation (eGCA).