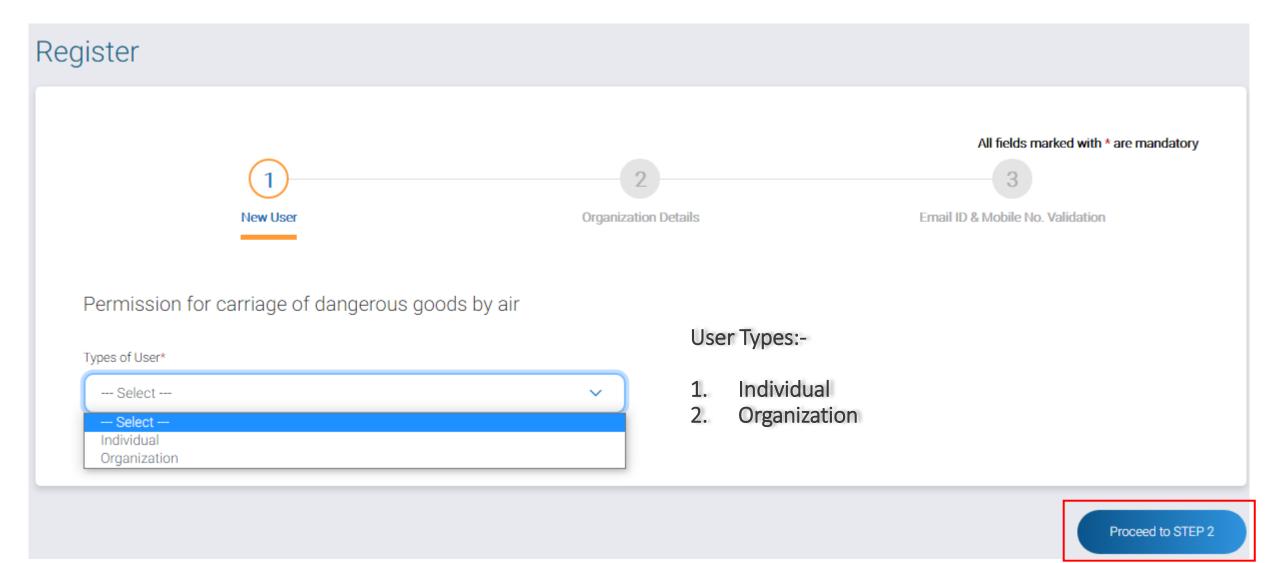

User Type: Individual

User Type: Organization

| gister                                                         |                           |                                                                               |
|----------------------------------------------------------------|---------------------------|-------------------------------------------------------------------------------|
| 1<br>New User                                                  | 2<br>Organization Details | All fields marked with * are mandato<br>3<br>Email ID & Mobile No. Validation |
| Organization Details Name of Organization* Name of Organizaton |                           |                                                                               |
| Name of organizatori                                           |                           |                                                                               |