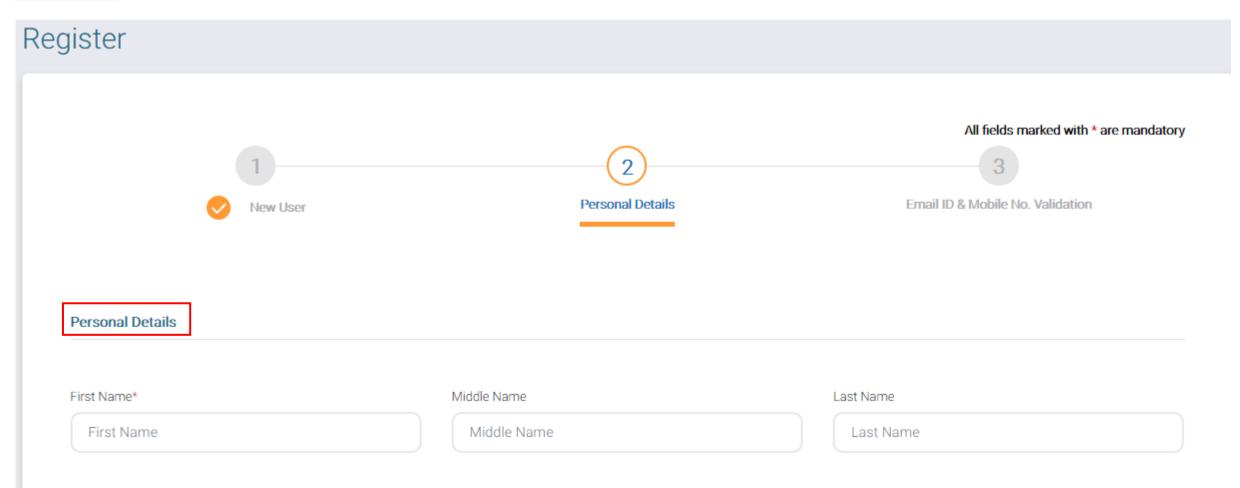

User Type: Individual

User Type: Organization

| gister                                                         |                           |                                                                               |
|----------------------------------------------------------------|---------------------------|-------------------------------------------------------------------------------|
| 1<br>New User                                                  | 2<br>Organization Details | All fields marked with * are mandato<br>3<br>Email ID & Mobile No. Validation |
| Organization Details Name of Organization* Name of Organizaton |                           |                                                                               |
| Name of organizatori                                           |                           |                                                                               |